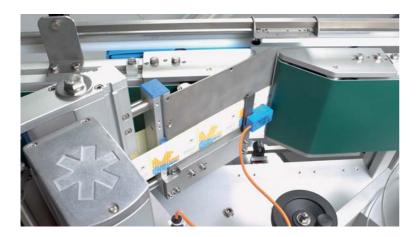

\*individual lengths on request

The proven solution for base labelling of products. The machine is equipped with a fixed dispensing beak and a label recognition unit. Label application is taken care of by the conveyor belt in order to ensure maximum efficiency. Products that are already transported in the correct positon (in a production line, for instance) no longer need to be turned over for labelling.

The labeller can be retracted from under the conveyor belt in order to change the label roll.

Another advantage: the label recognition unit does not need to be adjusted for different label formats.