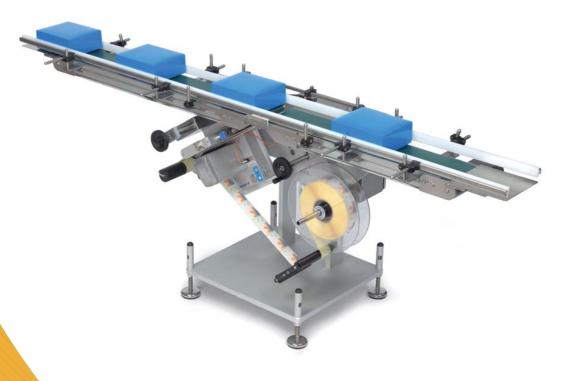

## Small-budget bottom labelling machine

- > Availability: At very short notice
- > Applicator: The outstanding HERMA 400
- > Flexible: Available in two standard lengths\*: approx. 1500/2000 mm, or 60/80" and four standard widths: 50/100/150/250 mm, or 2/4/6/10"

\*individual lengths on request

The proven solution for base labelling of products. The machine is equipped with a fixed dispensing beak and a label recognition unit. Label application is taken care of by the conveyor belt in order to ensure maximum efficiency. Products that are already transported in the correct positon (in a production line, for instance) no longer need to be turned over for labelling.

The labeller can be retracted from under the conveyor belt in order to change the label roll.

Another advantage: the label recognition unit does not need to be adjusted for different label formats.