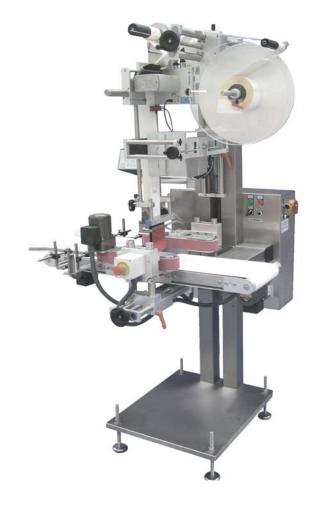

### High Speed C Wrap Labelling system

The **HERMA 752** automatically applies in one pass, a three-panel label to the top, front (leading face) and base of a wide range of trays such as those used in the fresh meat, produce and ready meals industries.

The system is quick and easy to change from one pack size to another even in the busiest of production environments. By adjusting the width of the infeed guide rails, side belts and the position of the label applicator the system is ready to accept a new pack size in minutes. The length of the variable speed belt conveyors can be tailored to suit the specific requirements for example gaps in existing production lines. A wide range of ancillary add on options including a reliable and efficient pack turning unit, ensure that the 752 is the most flexible and cost effective three panel labelling system available.

The simple design and high build quality of the system ensures that it is suitable for use in most production environments. Operating speeds vary and are dependant upon the length of the label that is being applied, and the length of the pack in the direction of travel. When fitted with a unit from our range of optional thermal transfer printers, the standard system is capable of printing & applying labels that carry fixed weight information. For a relatively small oncost the system can be configured to print catch weight data supplied from most of the popular catch weighing systems.

#### **Technical Specification**

| Pack sizes:   | Width max 340 mm min 100 mm                         |
|---------------|-----------------------------------------------------|
| Length:       | max 350 mm min 150 mm                               |
| Height:       | max 125 mm min 25 mm                                |
| Label sizes:  | Width max 90 mm min 20 mm                           |
|               | Length max 450 mm min 80 mm                         |
| Speed:        | 80 packs p/min max - subject to pack / label length |
| Power:        | 230V / 50Hz                                         |
| Air:          | 6 bar                                               |
| Machine dims: | Length 1280 mm<br>Width 1100 mm<br>Height 1900 mm   |